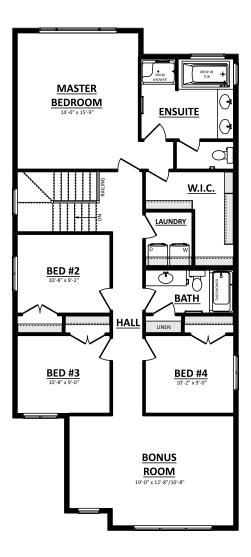

#### THE ISAIAH Optional Layouts

SECOND FLOOR PLAN (OPT. FRONT BONUS) 1323 Sq.Ft.

SECOND FLOOR PLAN (OPT. ENSUITE LAYOUT) 1312 Sq.Ft.

Artistic concept only. Plans and specs subject to change. Not all plans suitable to all subdivisions. Architectural guideline requirements may be extra. Errors and omissions excepted.