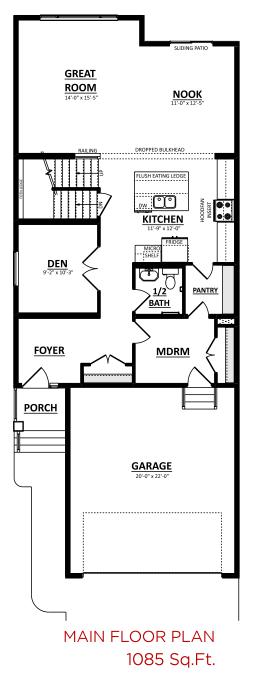

SECOND FLOOR PLAN 1312 Sq.Ft.

Artistic concept only. Plans and specs subject to change. Not all plans suitable to all subdivisions. Architectural guideline requirements may be extra. Errors and omissions excepted.



THE ISAIAH Optional Layouts



Artistic concept only. Plans and specs subject to change. Not all plans suitable to all subdivisions. Architectural guideline requirements may be extra. Errors and omissions excepted.



THE ISAIAH Optional Layouts



Artistic concept only. Plans and specs subject to change. Not all plans suitable to all subdivisions. Architectural guideline requirements may be extra. Errors and omissions excepted.



#### THE ISAIAH Optional Layouts



SECOND FLOOR PLAN (OPT. FRONT BONUS) 1323 Sq.Ft.



SECOND FLOOR PLAN (OPT. ENSUITE LAYOUT) 1312 Sq.Ft.