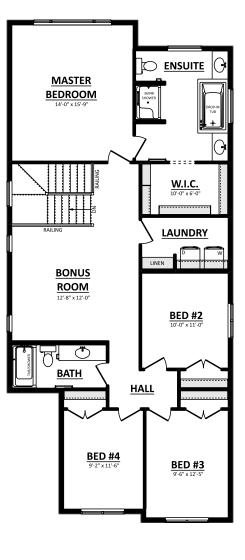

#### THE ISAIAH Optional Layouts

SECOND FLOOR PLAN (OPT. FRONT BONUS) 1323 Sq.Ft.

SECOND FLOOR PLAN (OPT. ENSUITE LAYOUT) 1312 Sq.Ft.

Artistic concept only. Plans and specs subject to change. Not all plans suitable to all subdivisions. Architectural guideline requirements may be extra. Errors and omissions excepted.