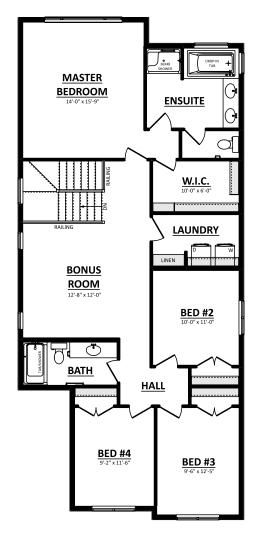

SECOND FLOOR PLAN 1312 Sq.Ft.

Artistic concept only. Plans and specs subject to change. Not all plans suitable to all subdivisions. Architectural guideline requirements may be extra. Errors and omissions excepted.