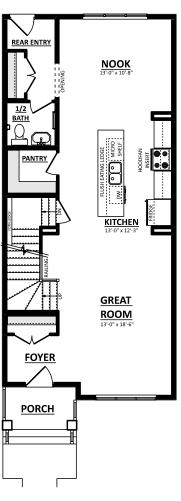

THE CHASE

<u>BED #3</u>

BONUS

.....

1699 Sq.Ft.

MAIN FLOOR PLAN

877 Sq.Ft.

<u>w.i.c.</u> ENSUITE MASTER () BEDROOM )

<u>BED #2</u>

0

<u>}≓₿a</u>tì

SECOND FLOOR PLAN 822 Sq.Ft.

Artistic concept only. Plans and specs subject to change. Not all plans suitable to all subdivisions. Architectural guideline requirements may be extra. Errors and omissions excepted.