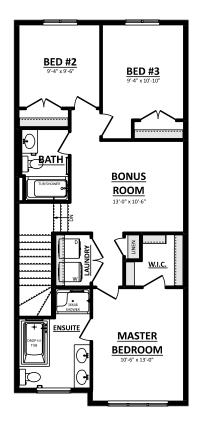

THE CHASE

<u>BED #3</u>

BONUS

.....

1699 Sq.Ft.

MAIN FLOOR PLAN

877 Sq.Ft.

<u>w.i.c.</u> ENSUITE MASTER () BEDROOM )

<u>BED #2</u>

0

<u>}≓₿a</u>tì

SECOND FLOOR PLAN 822 Sq.Ft.

Artistic concept only. Plans and specs subject to change. Not all plans suitable to all subdivisions. Architectural guideline requirements may be extra. Errors and omissions excepted.