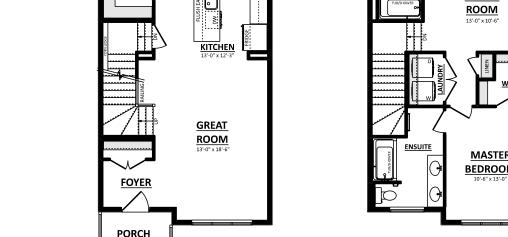

## THE CHASE Optional Layouts

## SECOND FLOOR PLAN (OPT. MASTER ENSUITE) 822 Sq.Ft.

Artistic concept only. Plans and specs subject to change. Not all plans suitable to all subdivisions. Architectural guideline requirements may be extra. Errors and omissions excepted.