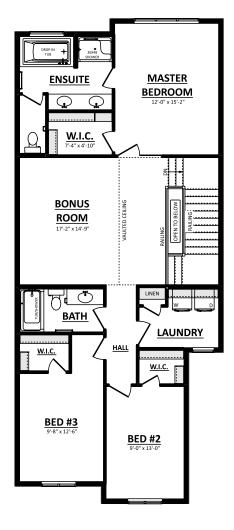

## THE EVAN 2110 Sq.Ft.

SECOND FLOOR PLAN 1152 Sq.Ft.

MAIN FLOOR PLAN 958 Sq.Ft.

Artistic concept only. Plans and specs subject to change. Not all plans suitable to all subdivisions. Architectural guideline requirements may be extra. Errors and omissions excepted.