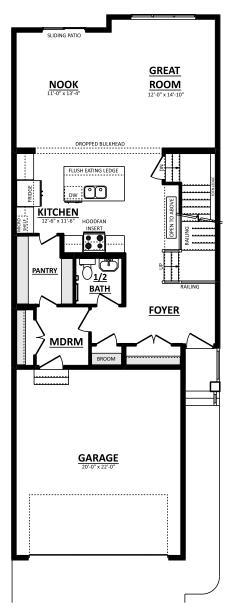

## THE EVAN 2110 Sq.Ft.

SECOND FLOOR PLAN 1152 Sq.Ft.

MAIN FLOOR PLAN 958 Sq.Ft.

Artistic concept only. Plans and specs subject to change. Not all plans suitable to all subdivisions. Architectural guideline requirements may be extra. Errors and omissions excepted.