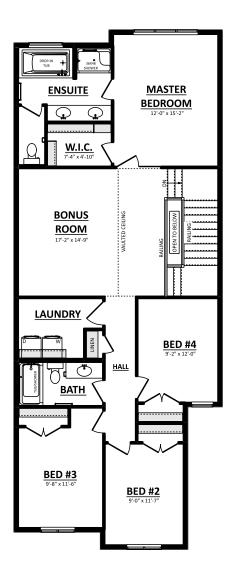

## THE EVAN 2110 Sq.Ft.

SECOND FLOOR PLAN 1152 Sq.Ft.

MAIN FLOOR PLAN 958 Sq.Ft.

Artistic concept only. Plans and specs subject to change. Not all plans suitable to all subdivisions. Architectural guideline requirements may be extra. Errors and omissions excepted.

## THE EVAN Optional Layouts

SECOND FLOOR PLAN (OPT. 4TH BEDROOM) 1252 Sq.Ft.

Artistic concept only. Plans and specs subject to change. Not all plans suitable to all subdivisions. Architectural guideline requirements may be extra. Errors and omissions excepted.