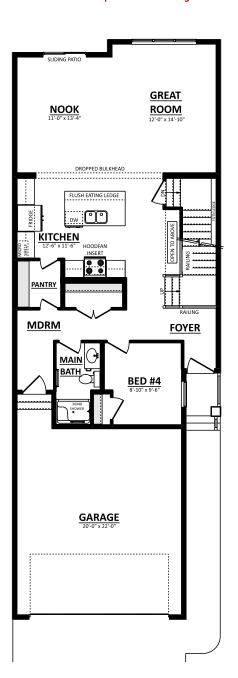

## THE EVAN 2110 Sq.Ft.

SECOND FLOOR PLAN 1152 Sq.Ft.

MAIN FLOOR PLAN 958 Sq.Ft.

Artistic concept only. Plans and specs subject to change. Not all plans suitable to all subdivisions. Architectural guideline requirements may be extra. Errors and omissions excepted.

## THE EVAN Optional Layouts

MAIN FLOOR PLAN (OPT. BED & BATH) 1020 Sq.Ft.

Artistic concept only. Plans and specs subject to change. Not all plans suitable to all subdivisions. Architectural guideline requirements may be extra. Errors and omissions excepted.