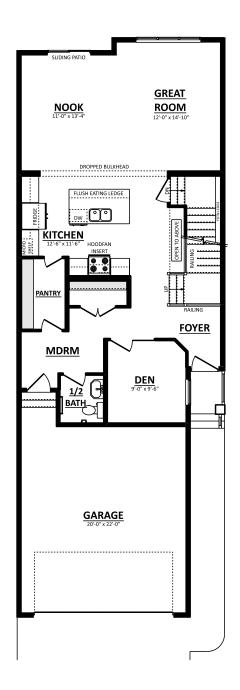

## THE EVAN Optional Layouts

MAIN FLOOR PLAN (OPT. BED & BATH) 1020 Sq.Ft.

Artistic concept only. Plans and specs subject to change. Not all plans suitable to all subdivisions. Architectural guideline requirements may be extra. Errors and omissions excepted.