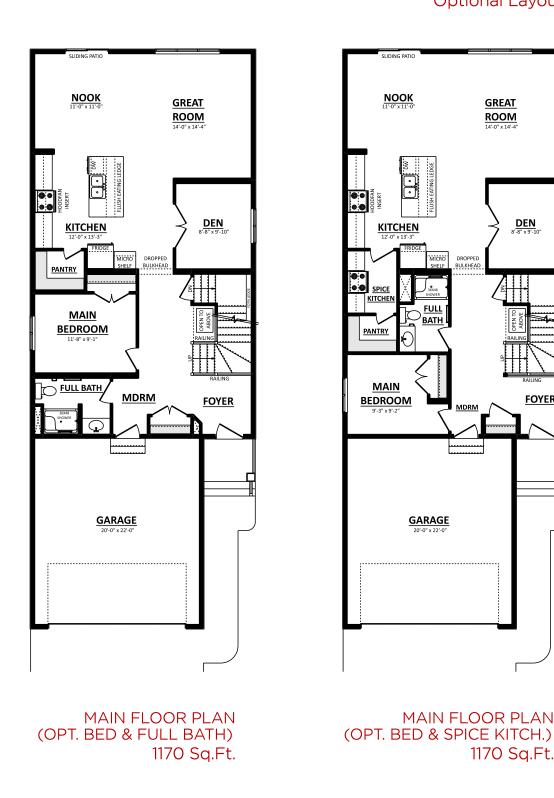

### THE KARSON Optional Layouts

Artistic concept only. Plans and specs subject to change. Not all plans suitable to all subdivisions. Architectural guideline requirements may be extra. Errors and omissions excepted.

### THE KARSON **Optional Layouts**

GREAT ROOM

14'-0" x 14'-4

DROPPED BULKHEAD

MDRM

MICRO

36X48 FULL DEN

**FOYER** 

1170 Sq.Ft.

Artistic concept only. Plans and specs subject to change. Not all plans suitable to all subdivisions. Architectural guideline requirements may be extra. Errors and omissions excepted.