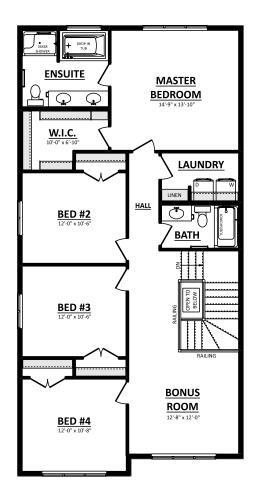

#### THE KARSON 2288 Sq.Ft.

SECOND FLOOR PLAN 1250 Sq.Ft.

Artistic concept only. Plans and specs subject to change. Not all plans suitable to all subdivisions. Architectural guideline requirements may be extra. Errors and omissions excepted.