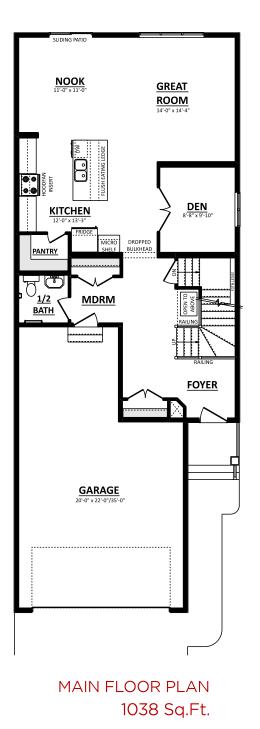

#### THE KARSON 2288 Sq.Ft.

SECOND FLOOR PLAN 1250 Sq.Ft.

Artistic concept only. Plans and specs subject to change. Not all plans suitable to all subdivisions. Architectural guideline requirements may be extra. Errors and omissions excepted.