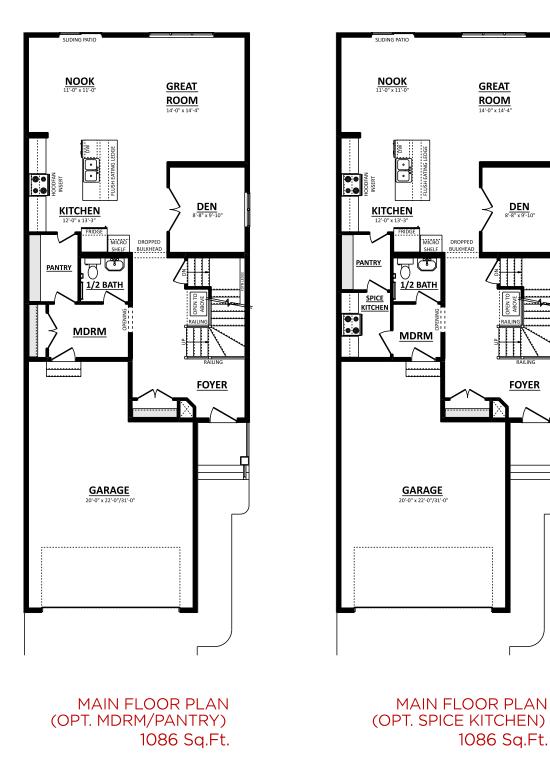

### THE KARSON Optional Layouts

Artistic concept only. Plans and specs subject to change. Not all plans suitable to all subdivisions. Architectural guideline requirements may be extra. Errors and omissions excepted.

### THE KARSON **Optional Layouts**

GREAT ROOM

14'-0" x 14'-4

DROPPED BULKHEAD

MDRM

MICRO

36X48 FULL DEN

**FOYER** 

1170 Sq.Ft.

Artistic concept only. Plans and specs subject to change. Not all plans suitable to all subdivisions. Architectural guideline requirements may be extra. Errors and omissions excepted.

### THE KARSON Optional Layouts

SECOND FLOOR PLAN (OPT. LARGE FRONT BONUS) 1266 Sq.Ft.

Artistic concept only. Plans and specs subject to change. Not all plans suitable to all subdivisions. Architectural guideline requirements may be extra. Errors and omissions excepted.