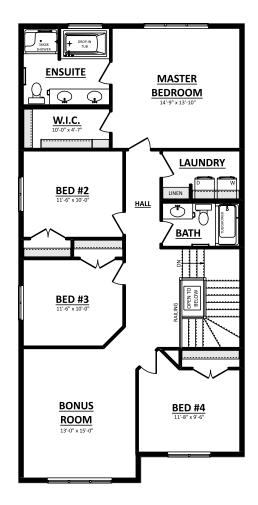

#### THE KARSON 2288 Sq.Ft.

SECOND FLOOR PLAN 1250 Sq.Ft.

Artistic concept only. Plans and specs subject to change. Not all plans suitable to all subdivisions. Architectural guideline requirements may be extra. Errors and omissions excepted.

### THE KARSON Optional Layouts

SECOND FLOOR PLAN (OPT. LARGE FRONT BONUS) 1266 Sq.Ft.

Artistic concept only. Plans and specs subject to change. Not all plans suitable to all subdivisions. Architectural guideline requirements may be extra. Errors and omissions excepted.