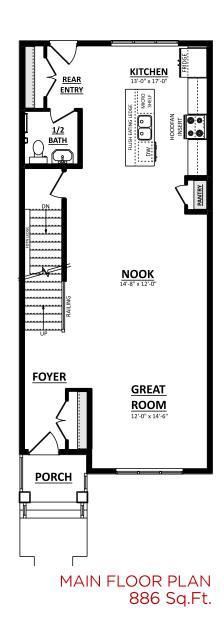

## THE KAYSON 1691 Sq.Ft.

SECOND FLOOR PLAN 805 Sq.Ft.

Artistic concept only. Plans and specs subject to change. Not all plans suitable to all subdivisions. Architectural guideline requirements may be extra. Errors and omissions excepted.