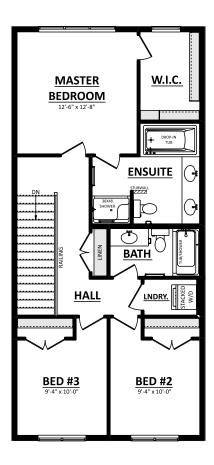

## THE KAYSON Optional Second

SECOND FLOOR PLAN (OPT. ENSUITE) 805 Sq.Ft.

Artistic concept only. Plans and specs subject to change. Not all plans suitable to all subdivisions. Architectural guideline requirements may be extra. Errors and omissions excepted.