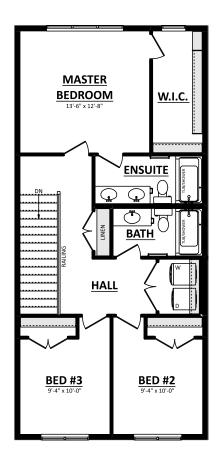

## THE KAYSON Optional Second

SECOND FLOOR PLAN (OPT. ENSUITE) 805 Sq.Ft.

Artistic concept only. Plans and specs subject to change. Not all plans suitable to all subdivisions. Architectural guideline requirements may be extra. Errors and omissions excepted.