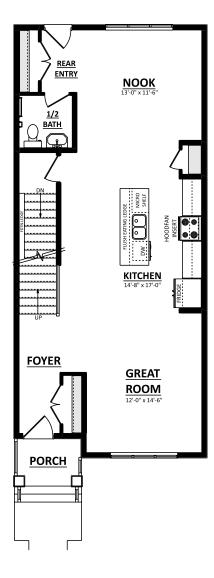

## THE KAYSON Optional Main

MAIN FLOOR PLAN (OPT. CENTER KITCHEN) 886 Sq.Ft.

Artistic concept only. Plans and specs subject to change. Not all plans suitable to all subdivisions. Architectural guideline requirements may be extra. Errors and omissions excepted.